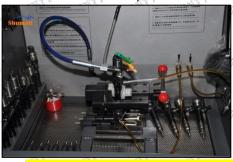

en the gasket for oil-nozzle needle valve lift adjustment; if the value is less than normal, reduce the gasket for oil-nozzle needle valve lift adjustment

#### 2.4. DLLA127P945 Injector Nozzle's Installation

(1) Tightening torque of injector nozzle

The torque lever and tightening moment specified in the injector maintenance manual must be installed when the injector nozzle is installed. (50Nm)

Mob/Whatsapp: +86 13410541523 Tel: +8675523215133

Email: ruby@shumatt.com

© 2022 Shenzhen Shumatt Technology Co., Ltd



The tightening torque of the nozzle cap must be installed in accordance with the tightening torque specified in the injector maintenance manual

#### 2.5. DLLA127P945 Injector Nozzle Testing After Maintenance

(1) After installation, it needs to be tested on the test bench.



The correct injector type should be selected for testing

(2) . The test results need to be ensured that the following items are within the standard data range of the

#### LEAK TEST: Test whether sealing test is up to standard or not

In this step, no injector collector should be installed at the nozzle during the test so as to observe whether the nozzle is dripping oil, meanwhile observe that all joints are no oil leaking.

The static oil return of the test should not exceed 8mm2/H, otherwise, you need to check whether the high-pressure sealing ring, valve assembly, and stroke parameters of the injector are within the standard

#### VL: Test whether full load oil (main injection, high speed) is up to standard or not

This step needs to be combined with vehicle driving conditions, such